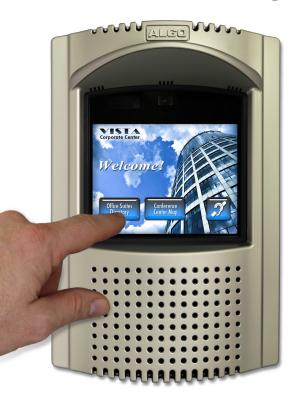

# A Multimedia Intercom with Interactive Touch Display, Camera, and Door Control

For unattended lobbies or entrances, the Algo 8036 SIP (VoIP) Multimedia Intercom provides secure, professional, and efficient greeting of visitors.

The 8036 functions like a virtual doorman, receptionist, or concierge. It's a powerful multimedia doorphone enabling both speech and video communication to an IP phone, mobile client, or softphone. The brilliant graphic touch display presents information and user navigation options unique to your business. Using icons and buttons, scroll directories, keypads, and custom images, you can ensure a welcoming experience for your visitors.

Like a receptionist, the 8036 can ask qualifying questions, provide information, contact employees, and unlock doors. Automatically, interactively, or at the discretion of remote staff.

#### **Multimedia**

- > Wideband full duplex audio
- > Integrated camera for one-way or two-way video
- Sunlight viewable high contrast and backlit graphic display

#### **Web Interface Tool Configuration**

- > Upload custom display images
- ➤ Define icon touch actions (change display, open directory, keypad, make call)
- > Touch anywhere option

## **Key Differentiators**

- Graphic display with configurable images and menus allows an interactive experience distinctive and unique to your business
- Delivers a consolidated communication solution where entrance security across multiple sites can be managed by a single point of contact or call center
- ➤ Wideband (G.722) audio using dual microphones and loud speaker enables clear communication with visitors when required
- ➤ Customize the 8036 IP Multimedia Intercom to be anything you can imagine. Need 3 buttons? 5 buttons? Keypad? Plus, you can update content at any time.
- Secure Access Control
- Integrated camera for one-way or two-way video